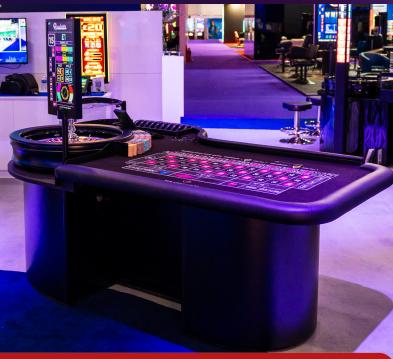

# Scaled-down Gaming Tables

TCSJOHNHUXLEY's scaled-down Gaming Tables for Roulette and Blackjack enable casino's to have a reduced table footprint that does not impact on the game.

### **Space Saving Gaming Tables**

These space saving tables are ideal for the iGaming sector with online studio set-ups as they incorporate a much smaller footprint that does not impact on the game.

The Roulette Gaming Table can easily incorporate a standard size Roulette Wheel and Chipper Champ with the number grid taking up most of the tabletop.