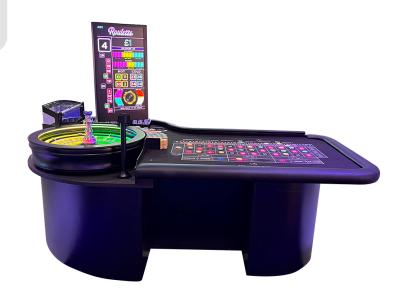

# Scaled-down Gaming Tables

TCSJOHNHUXLEY's scaled-down Gaming Tables for Roulette and Blackjack enable casino's to have a reduced table footprint that does not impact on the game.

### **Space Saving Gaming Tables**

These space saving tables are ideal for the iGaming sector with online studio set-ups as they incorporate a much smaller footprint that does not impact on the game.

The Roulette Gaming Table can easily incorporate a standard size Roulette Wheel and Chipper Champ with the number grid taking up most of the tabletop.