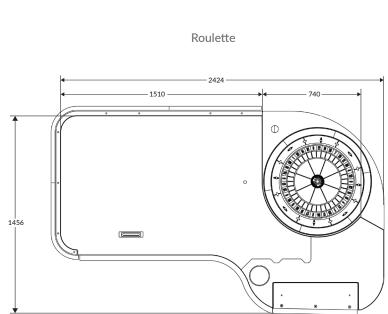

### **Space Saving Gaming Tables**

These space saving tables are ideal for the iGaming sector with online studio set-ups as they incorporate a much smaller footprint that does not impact on the game.

The Roulette Gaming Table can easily incorporate a standard size Roulette Wheel and Chipper Champ with the number grid taking up most of the tabletop.

| Product Specifications          |                                                                                                                                      |                    |
|---------------------------------|--------------------------------------------------------------------------------------------------------------------------------------|--------------------|
| Blackjack Table                 |                                                                                                                                      |                    |
| Width Depth (excluding armrest) | 1314mm<br>949mm                                                                                                                      | 51.72in<br>37.36in |
| Roulette Table                  |                                                                                                                                      |                    |
| Width<br>Depth                  | 2424mm<br>1456mm                                                                                                                     | 95.43in<br>57.32in |
| Colour Options                  | Available in a variety of colours and finishes                                                                                       |                    |
| Electronics Options             | Built-in cooling fans<br>Dealer console                                                                                              |                    |
| Compatible Products             | TCSJOHNHUXLEY Roulette Wheels (Roulette only) TCS Ora Winning Number Displays Chipper Champ 2 (Roulette only) Table Game Performance |                    |