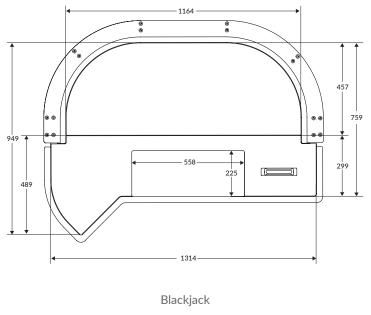

| Product Specifications          |                                                                                                                                      |                    |
|---------------------------------|--------------------------------------------------------------------------------------------------------------------------------------|--------------------|
| Blackjack Table                 |                                                                                                                                      |                    |
| Width Depth (excluding armrest) | 1314mm<br>949mm                                                                                                                      | 51.72in<br>37.36in |
| Roulette Table                  |                                                                                                                                      |                    |
| Width<br>Depth                  | 2424mm<br>1456mm                                                                                                                     | 95.43in<br>57.32in |
| Colour Options                  | Available in a variety of colours and finishes                                                                                       |                    |
| Electronics Options             | Built-in cooling fans<br>Dealer console                                                                                              |                    |
| Compatible Products             | TCSJOHNHUXLEY Roulette Wheels (Roulette only) TCS Ora Winning Number Displays Chipper Champ 2 (Roulette only) Table Game Performance |                    |