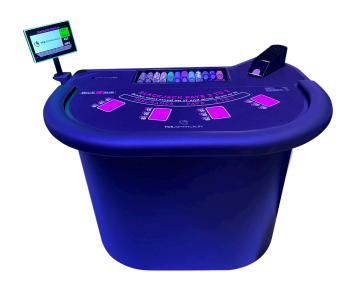

Available for Roulette and Blackjack

Reduced footprint that does not impact the game

Adjustable feet or fixed-floor bracketing

Premium synthetic cloth layouts

Armrest - leather or vinyl with a choice of colour

# Scaled-down Gaming Tables

TCSJOHNHUXLEY's scaled-down Gaming Tables for Roulette and Blackjack enable casino's to have a reduced table footprint that does not impact on the game.