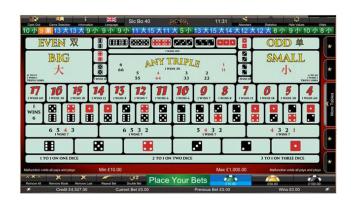

live feed camera display allows the player to see wheel and its result as it happens, with the ability to drag the image anywhere across the screen so it does not obscure betting. Players can also view a wide range of game statistics and trends at any stage.

# **Seamless Integration**

Qorex Terminals can be used in-conjunction with all TCSJOHNHUXLEY Roulette Wheels (Mark VII, Saturn™, Saturn™ Auto) and TCSJOHNHUXLEY Dice Shakers. The terminal can also be used with 3rd Party Roulette Wheels and Card Shoes meaning existing equipment can be used without having to invest in new additional equipment. For further flexibility, the terminal can integrate with a variety of Player Tracking Systems, SAS Systems and Note and Ticket Printers.



### **Screen Layouts**

### **Roulette**



### Sicbo



#### **Baccarat**



## **Golden Sovereign**