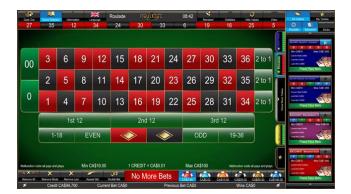

Side panel shows other available games and independent game states

Live camera feed provides players with a view of the live wheel

Traditional and Racetrack view options for Roulette

### **Roulette**