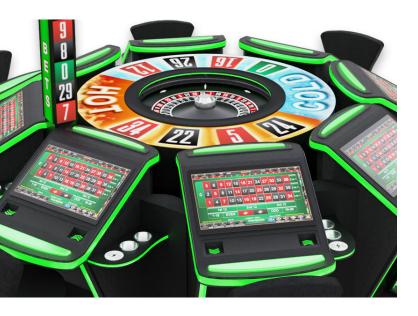

# **Seamless Integration**

Qorex Terminals can be used in-conjunction with all TCSJOHNHUXLEY Roulette Wheels (Mark VII, Saturn™, Saturn™ Auto) and TCSJOHNHUXLEY Dice Shakers. The terminal can also be used with 3rd Party Roulette Wheels and Card Shoes meaning existing equipment can be used without having to invest in new additional equipment. For further flexibility, the terminal can integrate with a variety of Player Tracking Systems, SAS Systems and Note and Ticket Printers.