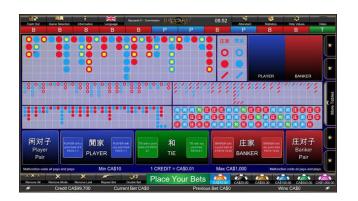

lay allows the player to see wheel and its result as it happens, with the ability to drag the image anywhere across the screen so it does not obscure betting. Players can also view a wide range of game statistics and trends at any stage.

# **Seamless Integration**

Qorex Terminals can be used in-conjunction with all TCSJOHNHUXLEY Roulette Wheels (Mark VII, Saturn™, Saturn™ Auto) and TCSJOHNHUXLEY Dice Shakers. The terminal can also be used with 3rd Party Roulette Wheels and Card Shoes meaning existing equipment can be used without having to invest in new additional equipment. For further flexibility, the terminal can integrate with a variety of Player Tracking Systems, SAS Systems and Note and Ticket Printers.



### **Screen Layouts**

### **Roulette**



### Sicbo



#### **Baccarat**



## **Golden Sovereign**