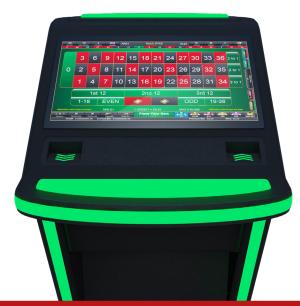

#### Features & Benefits

Multi-game functionality

Live and RNG Driven Games providing players with a variety of games and table to choose from

Connects to live tables which helps maximise operational resource whilst providing social distancing

Favourite game and table selection provides players with the ability to quickly place bets without moving between tables

Simultaneous betting allows players to quickly place multiple bets (where gaming regulations allow)

Side panel shows other available games and independent game states

Live camera feed provides players with a view of the live wheel

Traditional and Racetrack view options for Roulette



# **Qorex Games**

With the touch of the screen players can choose from multiple games of live Roulette, Sicbo and Baccarat all with the sa