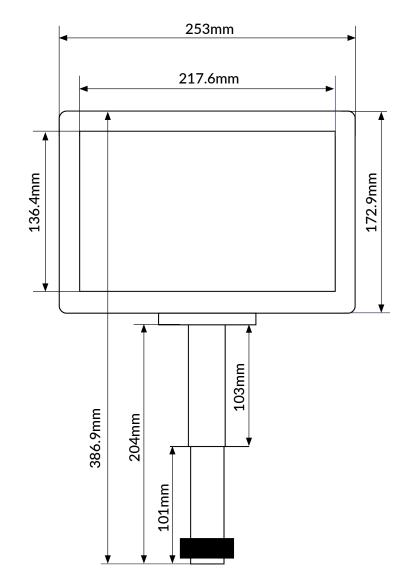

## TABLE LIMIT DISPLAYS

| Product Specifications      | UK/EU                     | US                    |
|-----------------------------|---------------------------|-----------------------|
| Pole Height above table top | 103mm                     | 4"                    |
| Display Dimensions          | 253mm x 136.4mm x<br>25mm | 9.96" x 5.37" x 0.98" |
| Colour Options              | Standard Black            | Standard Black        |
| Power                       | 110v                      | 240v                  |