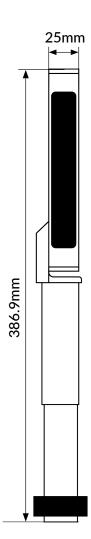

## TABLE LIMIT DISPLAYS

| Product Specifications      | UK/EU                     | US                    |
|-----------------------------|---------------------------|-----------------------|
| Pole Height above table top | 103mm                     | 4"                    |
| Display Dimensions          | 253mm x 136.4mm x<br>25mm | 9.96" x 5.37" x 0.98" |
| Colour Options              | Standard Black            | Standard Black        |
| Power                       | 110v                      | 240v                  |