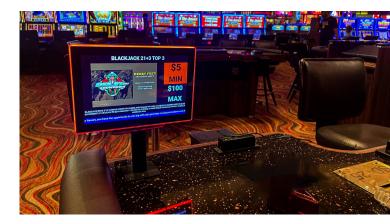

### Peacock Table Limit Display

Table signage from **TCS**JOHNHUXLEY is the perfect way to compliment your gaming tables, clearly showing players the minimum and maximum table bets whilst also showcasing promotions and marketing information.

### **Easy Installation and User Friendly**

The Peacock Display is quick and easy to install and allows the unit to be installed in the table. There are also options for a table top mount or table bracket installation kit, available on request.