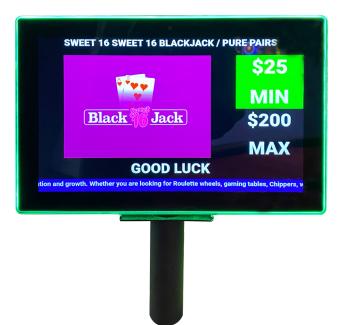

### Peacock Table Limit Display

Table signage from **TCS**JOHNHUXLEY is the perfect way to compliment your gaming tables, clearly showing players the minimum and maximum table bets whilst also showcasing promotions and marketing information.

The Peacock Display features a sleek 10 inch touch-screen monitor, which allows you to change the minimum and maximumbets by simply touching the front screen command box. In addition, media files can easily be uploaded via a web based portal with unique customer log in details, which allows users to upload media in PNG, JPEG format as well as MP4 and AVI videos.

# Peacock Table Limit Display

The Peacock Table Limit Display clearly shows minimum and maximum table bets for players whilst showcasing promotions and marketing information