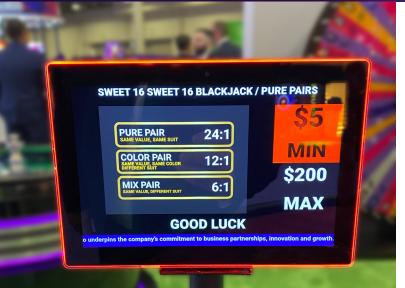

### Peacock Table Limit Display

Table signage from **TCS**JOHNHUXLEY is the perfect way to compliment your gaming tables, clearly showing players the minimum and maximum table bets whilst also showcasing promotions and marketing information.

The Peacock Display features a sleek 10 inch touch-screen monitor, which allows you to change the minimum and maximumbets by simply touching the front screen command box. In addition, media files can easily be uploaded via a web based portal with unique customer log in details, which allows users to upload media in PNG, JPEG format as well as MP4 and AVI videos.

# Peacock Table Limit Display

The Peacock Table Limit Display clearly shows minimum and maximum table bets for players whilst showcasing promotions and marketing information

The functionality of the Peacock Display s simple and easy-to use with content downloads and uploads accessed using a Wi-Fi or direct Ethernet connection. There are also standby features for displaying and looping advertisements when the game isn't in play and Min / Max bets and screen colours can easily be changed via the touch screen menu.