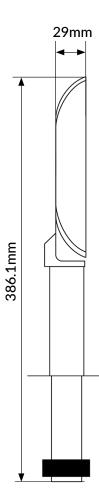

## TABLE LIMIT DISPLAYS

| Product Specifications      | UK/EU                   | US                  |
|-----------------------------|-------------------------|---------------------|
| Pole Height above table top | 103mm                   | 4"                  |
| Display Dimensions          | 255mm x 172mm x<br>29mm | 10" x 6.77" x 1.14" |
| Colour Options              | Standard Black          | Standard Black      |
| Power                       | 110v                    | 240v                |