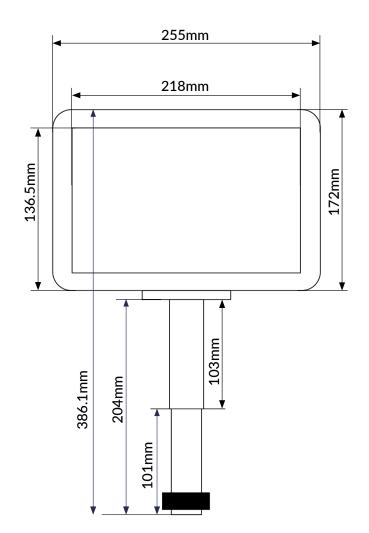

## TABLE LIMIT DISPLAYS

| Product Specifications      | UK/EU                   | US                  |
|-----------------------------|-------------------------|---------------------|
| Pole Height above table top | 103mm                   | 4"                  |
| Display Dimensions          | 255mm x 172mm x<br>29mm | 10" x 6.77" x 1.14" |
| Colour Options              | Standard Black          | Standard Black      |
| Power                       | 110v                    | 240v                |