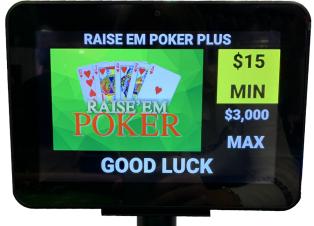

### Magnum Table Limit Display

Table signage from **TCS**JOHNHUXLEY is the perfect way to compliment your gaming tables, clearly showing players the minimum and maximum table bets whilst also showcasing promotions and marketing information.

# Magnum Table Limit Display

The Magnum Table Limit Display clearly shows minimum and maximum table bets for players whilst showcasing promotions and marketing information.