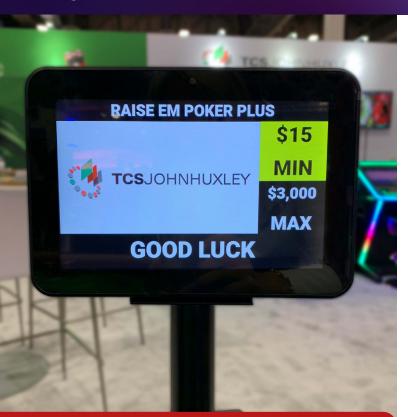

### Magnum Table Limit Display

Table signage from **TCS**JOHNHUXLEY is the perfect way to compliment your gaming tables, clearly showing players the minimum and maximum table bets whilst also showcasing promotions and marketing information.

The Magnum Display features a sleek 8-inch touch-screen monitor, which allows you to change the minimum and maximum bets by simply touching the front screen command box. In addition, media files can easily be uploaded via a web based portal with unique customer log in details, which allows users to upload media in PNG, JPEG format as well as MP4 and AVI videos.

# Magnum Table Limit Display

The Magnum Table Limit Display clearly shows minimum and maximum table bets for players whilst showcasing promotions and marketing information.