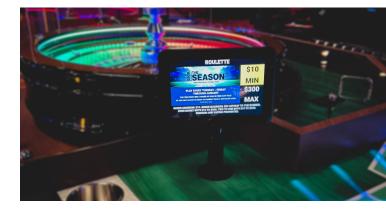

### Magnum Table Limit Display

Table signage from **TCS**JOHNHUXLEY is the perfect way to compliment your gaming tables, clearly showing players the minimum and maximum table bets whilst also showcasing promotions and marketing information.

# Magnum Table Limit Display

The Magnum Table Limit Display clearly shows minimum and maximum table bets for players whilst showcasing promotions and marketing information.