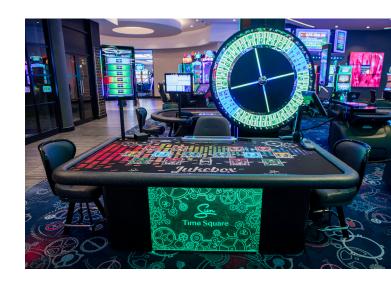

### **Truly Unique**

With the flexibility of Blaze LED Surface Technology, you can create your own unique and interactive themes for your LED Money Wheel games. Previous themes include a music inspired Jukebox which players can rock out to, as well as a Pinball-inspired game that brought the vintage arcade theme to the casino floor. Your imagination is the only limit!