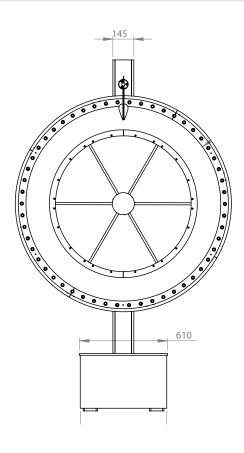

### **Product Specifications**

| Height | 2436mm | 95.90in |
|--------|--------|---------|
| Width  | 1500mm | 59.05in |
| Depth  | 610mm  | 24.01in |
|        |        |         |

Colour Options Wooden or metal stand options