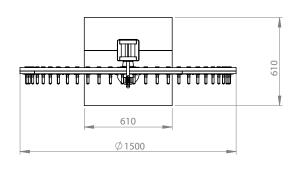

### **Product Specifications**

| Height | 2436mm | 95.90in |
|--------|--------|---------|
| Width  | 1500mm | 59.05in |
| Depth  | 610mm  | 24.01in |
|        |        |         |

Colour Options Wooden or metal stand options