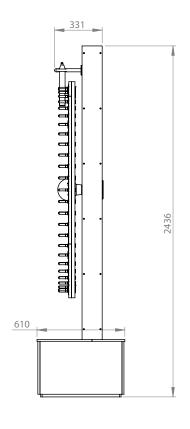

### **Product Specifications**

| Height | 2436mm | 95.90in |
|--------|--------|---------|
| Width  | 1500mm | 59.05in |
| Depth  | 610mm  | 24.01in |
|        |        |         |

Colour Options Wooden or metal stand options