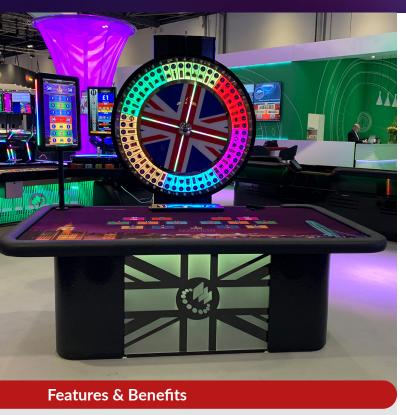

#### **Perfect for Blaze**

The LED Money Wheel is the perfect partner for the Blaze Money Wheel Gaming Table. Blaze LED Surface Technology is energy efficient and offers much longer operating life compared with traditional illuminated tables, which consist of a light box and individual lights which require regular replacement. Comparatively, Blaze uses a single LED surface under the layout meaning that game play is uninterrupted and regular maintenance is limited.

# **LED Money Wheel**

Available in either 52 or 54-pin wheels the LED Money Wheel makes an outstanding feature on any gaming floor.