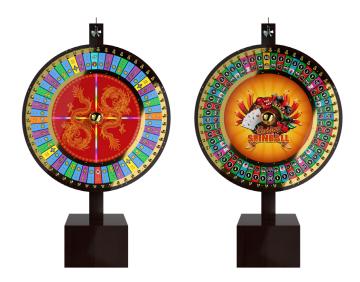

Engaging 'attract modes' with a wide variety of graphic options

## Manufactured to the Highest Standards

Precision engineered and incorporating the latest illumination technology, the LED Money Wheel provides eye-catching 'attract modes' with a flexible range of graphics to suit any theme.