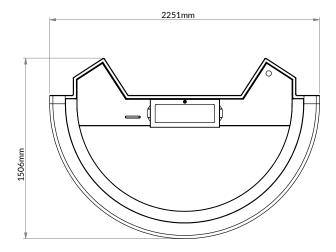

| Product Specifications                     |                                                                                                 |                                  |
|--------------------------------------------|-------------------------------------------------------------------------------------------------|----------------------------------|
| Table Height<br>Table Width<br>Table Depth | 990mm<br>2251mm<br>1506mm                                                                       | 38.98 in<br>88.62 in<br>59.29 in |
| Table Shipping Weight                      | 90kg                                                                                            | 198.5 lbs                        |
| Colour Options                             | Available in a number of colours and finishes                                                   |                                  |
| LED Options                                | LED edge lit panel built into the base or<br>LED lighting strips incorporated into the base     |                                  |
| Electronic Options                         | Built-in cooling fans<br>LED bet sensors<br>Dealer Console                                      |                                  |
| Compatible Products                        | Winning Number Display range<br>Table Game Performance<br>TCS Jackpot System<br>A Plus Shuffler |                                  |