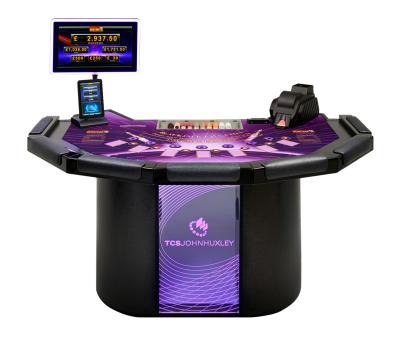

# Blackjack Gaming Table

TCSJOHNHUXLEY's Blackjack Tables are recognised around the globe for seamlessly combining master craftsmanship with cutting-edge technology. With a wide range of sizes, styles, finishes, and colours to suit any casino's requirements, TCSJOHNUXLEY high-quality gaming tables are unsurpassed.

# **Highest Quality**

With 50 years of experience, **TCS**JOHNHUXLEY's Gaming Tables are recognised around the world for unquestionable quality, outstanding craftsmanship, and excellent finishes.

As innovators of both traditional and technical products TCSJOHNHUXLEY understands the need to provide a fully integrated table that incorporates all products and technology seamlessly.

### **Cutting Edge Technology**

Alongside exquisite design sits the latest in cutting edge technology. From the integration of the dealer console and Winning Number Displays to embedded LED bet sensors, TCSJOHNHUXLEY seamlessly combines tradition with technological evolution providing operators with gaming tables that look stunning and deliver more.

### **Ideal** for the TCS Jackpot System

Like all TCSJOHNHUXLEY tables, Blackjack lends itself perfectly to the TCS Jackpot System. Available for a wide range of games, operators can create multiple unique progressives and side-bets for any table game, monitor the success of them in real-time and, if necessary, modify the game configurations instantly (subject to local regulations).