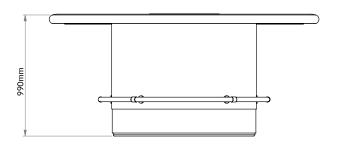

| Product Specifications                     |                                                                                                 |                                  |
|--------------------------------------------|-------------------------------------------------------------------------------------------------|----------------------------------|
| Table Height<br>Table Width<br>Table Depth | 990mm<br>2251mm<br>1506mm                                                                       | 38.98 in<br>88.62 in<br>59.29 in |
| Table Shipping Weight                      | 90kg                                                                                            | 198.5 lbs                        |
| Colour Options                             | Available in a number of colours and finishes                                                   |                                  |
| LED Options                                | LED edge lit panel built into the base or<br>LED lighting strips incorporated into the base     |                                  |
| Electronic Options                         | Built-in cooling fans<br>LED bet sensors<br>Dealer Console                                      |                                  |
| Compatible Products                        | Winning Number Display range<br>Table Game Performance<br>TCS Jackpot System<br>A Plus Shuffler |                                  |