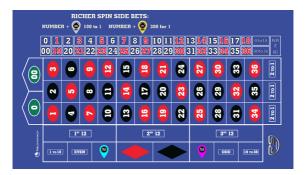

Bets are placed on a number racetrack adjacent to the traditional Roulette grid and winning bets are determined by the number the icons line up with once the wheel comes to a stop. With the one Gold icon paying out 300 for 1 and the nine Silver icons, 100 to 1, players will love the chance of higher payouts. Players also have the opportunity to win with either the Purple Bonus or Blue Bonus icons, paying out 7 to 1.

## How To Play

- To place a Richer Spin Roulette side bet players must pick a single number from 0 to 36 (00 or 000 may also be selected when available).
- The Richer Spin Roulette Gold and Silver side bets are made on the second set of numbers arranged in a "racetrack" pattern on the layout, and the Purple and Blue side bets are either side of Red and Black on the main layout.
- Once all bets are placed the dealer then spins the inner Richer Spin Roulette cylinder in the opposite direction to the outer numbers cylinder.
- 4. When the wheel stops each icon is aligned with a number. The player wins when the ball lands in a pocket that lines up to the icon and that number matches the bet on the Richer Spin Roulette racetrack.
- In the event that the ball comes to rest in alignment with one of the Gold, Silver, Blue or Purple Bonus icons then the wagers placed on the corresponding side bet Racetrack number will be paid at the odds stated.
- 6. The dealer pays out the Richer Spin Roulette side bets at the same time as reconciling all the main Roulette bets.

## Pay Table

| Outcome                                                          | Pay Table |
|------------------------------------------------------------------|-----------|
| Chosen number wins<br>and lines up with<br>Gold 300 Icon         | 300 for 1 |
| Chosen number wins<br>and lines up with<br>Silver 100 Icon       | 100 to 1  |
| Chosen number wins<br>and lines up with the<br>Purple Bonus Icon | 7 to 1    |
| Chosen number wins<br>and lines up with the<br>Blue Bonus Icon   | 7 to 1    |
| Other                                                            | No Win    |