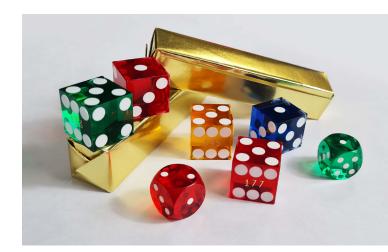

## **Wide Range of Design Choices**

"Certified Perfects" Dice are available for Craps, Sicbo and Pai Gow, in a wide selection of colour choices and can be personalised with a casino's logo.

These precision-balanced dice are made of flawless, translucent acrylic material, and wrapped in our signature gold foil. We work closely with our customers around the world to deliver quality products that provides exactly what they need.

## **Numerous Security Options**

Security is key and there are several options including:

Serial Numbers - A unique serial number that can be added on each set of dice to ensure all dice used in the game are the same.