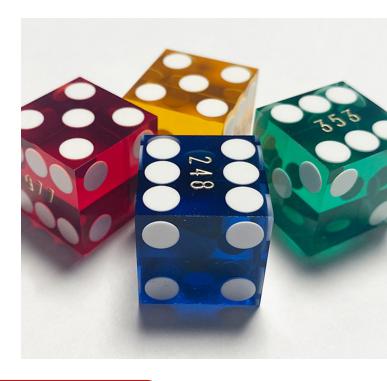

## **Numerous Security Options**

Security is key and there are several options including:

Serial Numbers - A unique serial number that can be added on each set of dice to ensure all dice used in the game are the same.

Logo &/or Serial Number Colour - The colour of a logo and/ or serial number can be altered for variance.

| Product Specifications |                                                                                                                                                             |
|------------------------|-------------------------------------------------------------------------------------------------------------------------------------------------------------|
| Spots                  | Flush Spot                                                                                                                                                  |
| Edge                   | Razor or Ball Corner                                                                                                                                        |
| Colours                | Standard - Red or Tangerine<br>Speciality Colours - Green, Dark Blue,<br>Black, White, Light Blue, Saffron and<br>Pink                                      |
| Finish                 | Sanded or High Polished Finish                                                                                                                              |
| Sizes                  | 3/4" and .775"                                                                                                                                              |
| Games                  | Craps, Sicbo and Pai Gow                                                                                                                                    |
| Speciality Dice        | .640 Pai Gow Standard<br>.640 Pai Gow Diagonal Deuce<br>5/8" Ball Corner Pai Gow<br>5/8" Ball Corner Pai Gow Diagonal<br>Deuce<br>5/8" Ball Corner Yu Ha Hi |