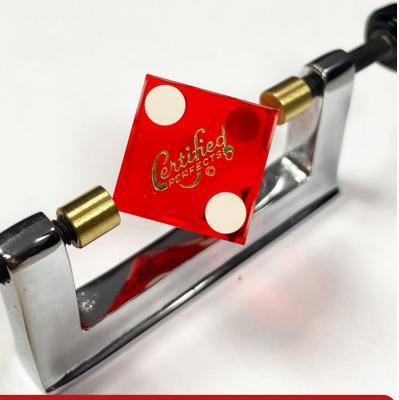

# Certified Perfects Dice

"Certified Perfects" Dice are acknowledged as the worldwide industry standard for casino dice and trusted globally for accuracy, quality and security.

"Certified Perfects" branded dice adhere to the highest of standards, achieving precision and accuracy with incredible craftsmanship and the most stringent levels of security. This vast experience ensures that all dice are produced with the precision and accuracy required for the gaming market.